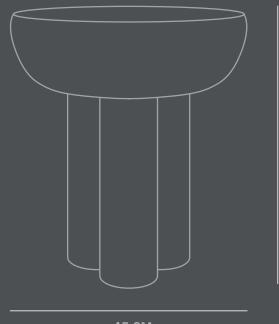

**Dimensions: L45 / W45 / H50 CM** 

Country of origin: CN

Product weight: 21 Kg

Packaging:

Dimensions: L54 / W54 / H59 CM Total weight incl. product: 24 Kg

Number of parcels: 1
Material: Brown cardboard

50 CM

45 CM