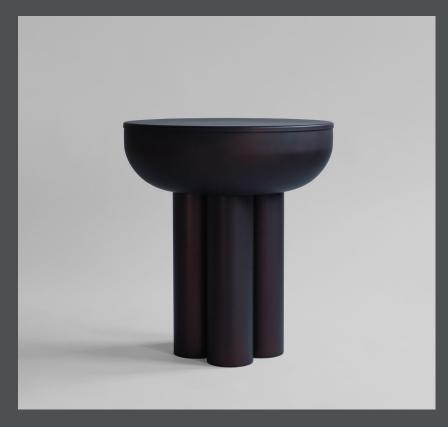

## **CROWN TABLE TALL**

The collection of tables entitled Crown is in its monumental presence formed as a circular tabletop carried by four-cylinder shaped legs.

Standing strong and proud, the table is inspired by the bare, structural elements of Brutalist architecture, celebrating the columns, and eluding an attitude towards too many details.

The chunky aluminium legs enable a large gap between the table edge and legs to emphasize the experience of a massive floating tabletop.

The table is available in two sizes and can be used as a single standing side table or stand together as a pair of coffee tables.

Designed by Kristian Sofus Hansen & Tommy Hyldahl.

**Product no: 221026** 

Type: Table

**Colour: Burned Black** 

**Material: Aluminium** 

**Care instructions:** 

Use a soft dry cloth to clean the product.

Do not use household cleaners.